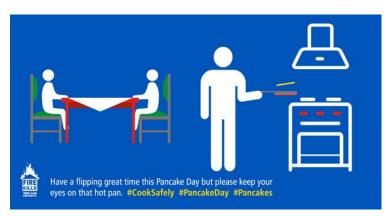

### - WEB CAMPAIGNS

**Brief:** Supplied are approximately 24 written messages that require a series of illustrations that are simple yet recognisable as part of the same campaign.

They went on to be used on the two biggest social media sites, Facebook and Twitter, highlighting Fire Safety throughout the year.