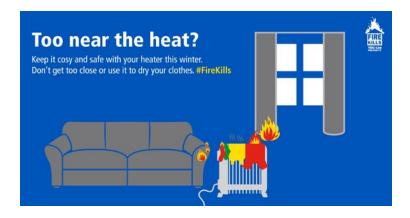

### - WEB CAMPAIGNS

**Brief:** Supplied are approximately 24 written messages that require a series of illustrations that are simple yet recognisable as part of the same campaign.

They went on to be used on the two biggest social media sites, Facebook and Twitter, highlighting Fire Safety throughout the year.